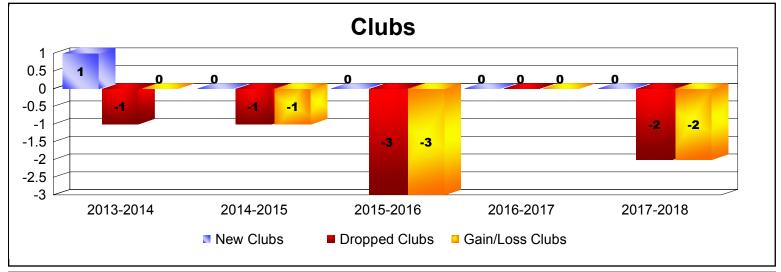

District 104 H

As of June 2018 Cumulative

| Year      | New<br>Clubs | Dropped<br>Clubs | Gain/<br>Loss<br>Clubs | New<br>Members | Charter<br>Members | Reinstate<br>Members | Transfer<br>Members | Total<br>Member<br>Added | Total<br>Members<br>Dropped | Gain/<br>Loss<br>Members |
|-----------|--------------|------------------|------------------------|----------------|--------------------|----------------------|---------------------|--------------------------|-----------------------------|--------------------------|
| 2013-2014 | 1            | -1               | 0                      | 64             | 27                 | 2                    | 2                   | 95                       | -83                         | 12                       |
| 2014-2015 | 0            | -1               | -1                     | 56             | 0                  | 1                    | 12                  | 69                       | -106                        | -37                      |
| 2015-2016 | 0            | -3               | -3                     | 77             | 16                 | 7                    | 12                  | 112                      | -135                        | -23                      |
| 2016-2017 | 0            | 0                | 0                      | 49             | 0                  | 5                    | 2                   | 56                       | -78                         | -22                      |
| 2017-2018 | 0            | -2               | -2                     | 63             | 7                  | 0                    | 44                  | 114                      | -152                        | -38                      |
| Average   | 0            | -1               | -1                     | 62             | 10                 | 3                    | 14                  | 89                       | -111                        | -22                      |