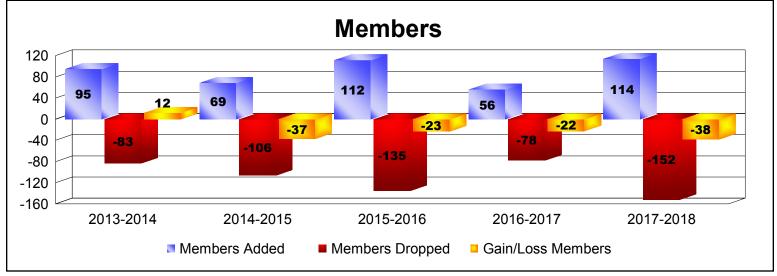

District 104 H

As of June 2018 Cumulative

| Year      | New<br>Clubs | Dropped<br>Clubs | Gain/<br>Loss<br>Clubs | New<br>Members | Charter<br>Members | Reinstate<br>Members | Transfer<br>Members | Total<br>Member<br>Added | Total<br>Members<br>Dropped | Gain/<br>Loss<br>Members |
|-----------|--------------|------------------|------------------------|----------------|--------------------|----------------------|---------------------|--------------------------|-----------------------------|--------------------------|
| 2013-2014 | 1            | -1               | 0                      | 64             | 27                 | 2                    | 2                   | 95                       | -83                         | 12                       |
| 2014-2015 | 0            | -1               | -1                     | 56             | 0                  | 1                    | 12                  | 69                       | -106                        | -37                      |
| 2015-2016 | 0            | -3               | -3                     | 77             | 16                 | 7                    | 12                  | 112                      | -135                        | -23                      |
| 2016-2017 | 0            | 0                | 0                      | 49             | 0                  | 5                    | 2                   | 56                       | -78                         | -22                      |
| 2017-2018 | 0            | -2               | -2                     | 63             | 7                  | 0                    | 44                  | 114                      | -152                        | -38                      |
| Average   | 0            | -1               | -1                     | 62             | 10                 | 3                    | 14                  | 89                       | -111                        | -22                      |