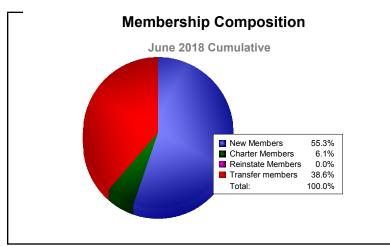

District 104 H

As of June 2018 Cumulative

| Year      | New<br>Clubs | Dropped<br>Clubs | Gain/<br>Loss<br>Clubs | New<br>Members | Charter<br>Members | Reinstate<br>Members | Transfer<br>Members | Total<br>Member<br>Added | Total<br>Members<br>Dropped | Gain/<br>Loss<br>Members |
|-----------|--------------|------------------|------------------------|----------------|--------------------|----------------------|---------------------|--------------------------|-----------------------------|--------------------------|
| 2013-2014 | 1            | -1               | 0                      | 64             | 27                 | 2                    | 2                   | 95                       | -83                         | 12                       |
| 2014-2015 | 0            | -1               | -1                     | 56             | 0                  | 1                    | 12                  | 69                       | -106                        | -37                      |
| 2015-2016 | 0            | -3               | -3                     | 77             | 16                 | 7                    | 12                  | 112                      | -135                        | -23                      |
| 2016-2017 | 0            | 0                | 0                      | 49             | 0                  | 5                    | 2                   | 56                       | -78                         | -22                      |
| 2017-2018 | 0            | -2               | -2                     | 63             | 7                  | 0                    | 44                  | 114                      | -152                        | -38                      |
| Average   | 0            | -1               | -1                     | 62             | 10                 | 3                    | 14                  | 89                       | -111                        | -22                      |